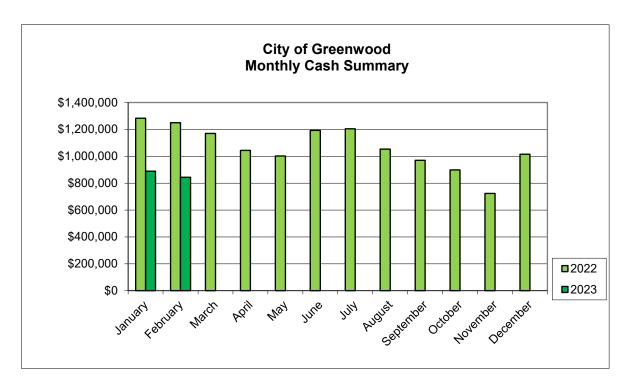

|           |             |           | Variance with | Variance with |
|-----------|-------------|-----------|---------------|---------------|
|           | 2022        | 2023      | Prior Month   | Prior Year    |
| January   | \$1,283,475 | \$888,415 | -\$127,194    | -\$395,060    |
| February  | \$1,249,204 | \$844,021 | -\$44,394     | -\$405,183    |
| March     | \$1,169,398 |           | -\$844,021    | -\$1,169,398  |
| April     | \$1,043,496 |           | \$0           | -\$1,043,496  |
| May       | \$1,001,510 |           | \$0           | -\$1,001,510  |
| June      | \$1,192,148 |           | \$0           | -\$1,192,148  |
| July      | \$1,204,628 |           | \$0           | -\$1,204,628  |
| August    | \$1,052,574 |           | \$0           | -\$1,052,574  |
| September | \$969,515   |           | \$0           | -\$969,515    |
| October   | \$898,792   |           | \$0           | -\$898,792    |
| November  | \$722,966   |           | \$0           | -\$722,966    |
| December  | \$1,015,609 |           | \$0           | -\$1,015,609  |